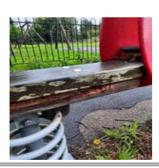

#### **Team Swing - Findings**

| Asset                 | Team Swing                         |
|-----------------------|------------------------------------|
| Finding Title         | Chain - Connectors Worn            |
| Finding Group         | Maintenance                        |
| Cause                 | Wear and Tear                      |
| Finding Status        | Open                               |
| Finding Creation Date | 27/02/2023 14:27:57                |
| Resolve By Date       |                                    |
| Finding Resolved Date |                                    |
| Risk Level            | Medium                             |
| Finding Notes         | Swing making a noise when swinging |