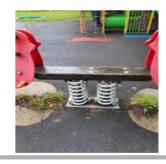

#### **Team Swing - Findings**

| Asset                 | Team Swing                         |
|-----------------------|------------------------------------|
| Finding Title         | Chain - Connectors Worn            |
| Finding Group         | Maintenance                        |
| Cause                 | Wear and Tear                      |
| Finding Status        | Open                               |
| Finding Creation Date | 27/02/2023 14:27:57                |
| Resolve By Date       |                                    |
| Finding Resolved Date |                                    |
| Risk Level            | Medium                             |
| Finding Notes         | Swing making a noise when swinging |