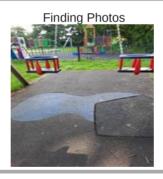

#### **Mattas - Findings**

| Asset                 | Mattas                                                                           |
|-----------------------|----------------------------------------------------------------------------------|
| Finding Title         | Surface - Perimeter of Surface Shrunk from Edgings                               |
| Finding Group         | Maintenance                                                                      |
| Cause                 | Routine                                                                          |
| Finding Status        | Open                                                                             |
| Finding Creation Date | 31/08/2023 07:02:43                                                              |
| Resolve By Date       |                                                                                  |
| Finding Resolved Date |                                                                                  |
| Risk Level            | Medium                                                                           |
| Finding Notes         | Surface under both swings had potential trip hazard, Has cracks where has shrunk |

#### Finding Photos