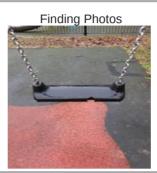

| Asset                 | Flat Seat                            |
|-----------------------|--------------------------------------|
| Finding Title         | Item - Corrosion                     |
| Finding Group         | Maintenance                          |
| Cause                 | Wear and Tear                        |
| Finding Status        | Open                                 |
| Finding Creation Date | 01/07/2022 08:09:15                  |
| Resolve By Date       | 23/09/2022 08:11:27                  |
| Finding Resolved Date |                                      |
| Risk Level            | Low                                  |
| Finding Notes         | Seat needs replacing rubber perished |