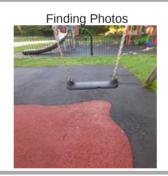

#### **Mattas - Findings**

| Asset                 | Mattas                                                                           |
|-----------------------|----------------------------------------------------------------------------------|
| Finding Title         | Surface - Perimeter of Surface Shrunk from Edgings                               |
| Finding Group         | Maintenance                                                                      |
| Cause                 | Routine                                                                          |
| Finding Status        | Open                                                                             |
| Finding Creation Date | 31/08/2023 07:02:43                                                              |
| Resolve By Date       |                                                                                  |
| Finding Resolved Date |                                                                                  |
| Risk Level            | Medium                                                                           |
| Finding Notes         | Surface under both swings had potential trip hazard, Has cracks where has shrunk |

#### Finding Photos