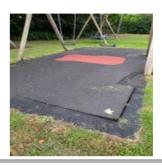

#### **Mattas - Findings**

| Asset                 | Mattas                                                                           |
|-----------------------|----------------------------------------------------------------------------------|
| Finding Title         | Surface - Perimeter of Surface Shrunk from Edgings                               |
| Finding Group         | Maintenance                                                                      |
| Cause                 | Routine                                                                          |
| Finding Status        | Open                                                                             |
| Finding Creation Date | 31/08/2023 07:02:43                                                              |
| Resolve By Date       |                                                                                  |
| Finding Resolved Date |                                                                                  |
| Risk Level            | Medium                                                                           |
| Finding Notes         | Surface under both swings had potential trip hazard, Has cracks where has shrunk |