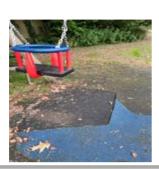

#### **Team Swing - Findings**

| Asset                 | Team Swing                         |
|-----------------------|------------------------------------|
| Finding Title         | Chain - Connectors Worn            |
| Finding Group         | Maintenance                        |
| Cause                 | Wear and Tear                      |
| Finding Status        | Open                               |
| Finding Creation Date | 27/02/2023 14:27:57                |
| Resolve By Date       |                                    |
| Finding Resolved Date |                                    |
| Risk Level            | Medium                             |
| Finding Notes         | Swing making a noise when swinging |

Finding Photos

| Asset                 | Team Swing                                     |
|-----------------------|------------------------------------------------|
| Finding Title         | Swing - Seat(s) - Damaged                      |
| Finding Group         | Maintenance                                    |
| Cause                 | Wear and Tear                                  |
| Finding Status        | Open                                           |
| Finding Creation Date | 22/12/2021 13:30:44                            |
| Resolve By Date       | 19/01/2022 13:33:49                            |
| Finding Resolved Date |                                                |
| Risk Level            | Low                                            |
| Finding Notes         | The rubber is splitting on the two swing seats |