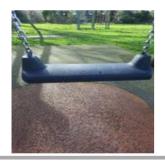

### **Mattas - Finding**

| Asset                 | Mattas                                                                           |
|-----------------------|----------------------------------------------------------------------------------|
| Finding Title         | Surface - Perimeter of Surface Shrunk from Edgings                               |
| Finding Group         | Maintenance                                                                      |
| Cause                 | Routine                                                                          |
| Finding Status        | Open                                                                             |
| Finding Creation Date | 31/08/2023 07:02:43                                                              |
| Resolve By Date       |                                                                                  |
| Finding Resolved Date |                                                                                  |
| Risk Level            | Medium                                                                           |
| Finding Notes         | Surface under both swings had potential trip hazard, Has cracks where has shrunk |
|                       |                                                                                  |

#### Finding Photos