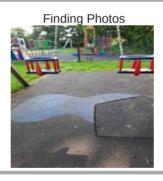

### **Wet Pour - Findings**

| Asset                 | Wet Pour                      |
|-----------------------|-------------------------------|
| Finding Title         | Surface - Edges Shrunk        |
| Finding Group         | Maintenance                   |
| Cause                 | Wear and Tear                 |
| Finding Status        | Open                          |
| Finding Creation Date | 30/05/2023 07:44:57           |
| Resolve By Date       |                               |
| Finding Resolved Date |                               |
| Risk Level            | Medium                        |
| Finding Notes         | Surface shrinking trip hazard |

| Asset                 | Wet Pour                    |
|-----------------------|-----------------------------|
| Finding Title         | Surface - Edges Curling     |
| Finding Group         | Maintenance                 |
| Cause                 | Wear and Tear               |
| Finding Status        | Open                        |
| Finding Creation Date | 30/05/2023 07:42:22         |
| Resolve By Date       |                             |
| Finding Resolved Date |                             |
| Risk Level            | Medium                      |
| Finding Notes         | Surface curling trip hazard |