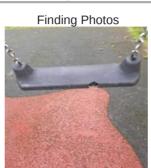

### **Mattas - Finding**

| Asset                 | Mattas                                                                           |
|-----------------------|----------------------------------------------------------------------------------|
| Finding Title         | Surface - Perimeter of Surface Shrunk from Edgings                               |
| Finding Group         | Maintenance                                                                      |
| Cause                 | Routine                                                                          |
| Finding Status        | Open                                                                             |
| Finding Creation Date | 31/08/2023 07:02:43                                                              |
| Resolve By Date       |                                                                                  |
| Finding Resolved Date |                                                                                  |
| Risk Level            | Medium                                                                           |
| Finding Notes         | Surface under both swings had potential trip hazard, Has cracks where has shrunk |
|                       |                                                                                  |

#### Finding Photos