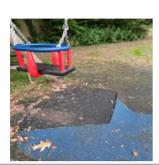

### **Mattas - Finding**

| Asset                 | Mattas                                                                           |
|-----------------------|----------------------------------------------------------------------------------|
| Finding Title         | Surface - Perimeter of Surface Shrunk from Edgings                               |
| Finding Group         | Maintenance                                                                      |
| Cause                 | Routine                                                                          |
| Finding Status        | Open                                                                             |
| Finding Creation Date | 31/08/2023 07:02:43                                                              |
| Resolve By Date       |                                                                                  |
| Finding Resolved Date |                                                                                  |
| Risk Level            | Medium                                                                           |
| Finding Notes         | Surface under both swings had potential trip hazard, Has cracks where has shrunk |
|                       |                                                                                  |

#### Finding Photos