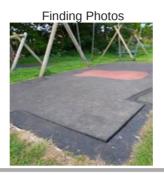

### **Mattas - Finding**

| Asset                 | Mattas                                                                           |
|-----------------------|----------------------------------------------------------------------------------|
| Finding Title         | Surface - Perimeter of Surface Shrunk from Edgings                               |
| Finding Group         | Maintenance                                                                      |
| Cause                 | Routine                                                                          |
| Finding Status        | Open                                                                             |
| Finding Creation Date | 31/08/2023 07:02:43                                                              |
| Resolve By Date       |                                                                                  |
| Finding Resolved Date |                                                                                  |
| Risk Level            | Medium                                                                           |
| Finding Notes         | Surface under both swings had potential trip hazard, Has cracks where has shrunk |
|                       |                                                                                  |

#### Finding Photos