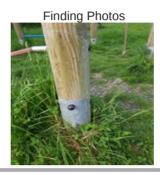

### Parrot See Saw - Finding

| Asset                 | Parrot See Saw        |
|-----------------------|-----------------------|
| Finding Title         | Item - Timber rotting |
| Finding Group         | Maintenance           |
| Cause                 | Wear and Tear         |
| Finding Status        | Open                  |
| Finding Creation Date | 31/07/2023 08:23:59   |
| Resolve By Date       |                       |
| Finding Resolved Date |                       |
| Risk Level            | Medium                |
| Finding Notes         | Woods rotting         |