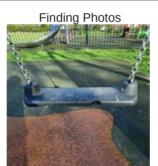

### **Mattas - Finding**

| Asset                 | Mattas                                                                           |
|-----------------------|----------------------------------------------------------------------------------|
| Finding Title         | Surface - Perimeter of Surface Shrunk from Edgings                               |
| Finding Group         | Maintenance                                                                      |
| Cause                 | Routine                                                                          |
| Finding Status        | Open                                                                             |
| Finding Creation Date | 31/08/2023 07:02:43                                                              |
| Resolve By Date       |                                                                                  |
| Finding Resolved Date |                                                                                  |
| Risk Level            | Medium                                                                           |
| Finding Notes         | Surface under both swings had potential trip hazard, Has cracks where has shrunk |
|                       |                                                                                  |

#### Finding Photos