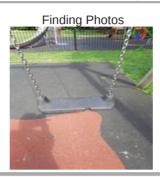

### **Mattas - Finding**

| Asset                 | Mattas                                                                           |
|-----------------------|----------------------------------------------------------------------------------|
| Finding Title         | Surface - Perimeter of Surface Shrunk from Edgings                               |
| Finding Group         | Maintenance                                                                      |
| Cause                 | Routine                                                                          |
| Finding Status        | Open                                                                             |
| Finding Creation Date | 31/08/2023 07:02:43                                                              |
| Resolve By Date       |                                                                                  |
| Finding Resolved Date |                                                                                  |
| Risk Level            | Medium                                                                           |
| Finding Notes         | Surface under both swings had potential trip hazard, Has cracks where has shrunk |
|                       |                                                                                  |

#### Finding Photos