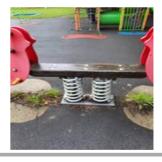

### **Mattas - Finding**

| Asset                 | Mattas                                                                           |
|-----------------------|----------------------------------------------------------------------------------|
| Finding Title         | Surface - Perimeter of Surface Shrunk from Edgings                               |
| Finding Group         | Maintenance                                                                      |
| Cause                 | Routine                                                                          |
| Finding Status        | Open                                                                             |
| Finding Creation Date | 31/08/2023 07:02:43                                                              |
| Resolve By Date       |                                                                                  |
| Finding Resolved Date |                                                                                  |
| Risk Level            | Medium                                                                           |
| Finding Notes         | Surface under both swings had potential trip hazard, Has cracks where has shrunk |
|                       |                                                                                  |

#### Finding Photos