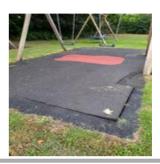

### **Mattas - Finding**

| Asset                 | Mattas                                                                           |
|-----------------------|----------------------------------------------------------------------------------|
| Finding Title         | Surface - Perimeter of Surface Shrunk from Edgings                               |
| Finding Group         | Maintenance                                                                      |
| Cause                 | Routine                                                                          |
| Finding Status        | Open                                                                             |
| Finding Creation Date | 31/08/2023 07:02:43                                                              |
| Resolve By Date       |                                                                                  |
| Finding Resolved Date |                                                                                  |
| Risk Level            | Medium                                                                           |
| Finding Notes         | Surface under both swings had potential trip hazard, Has cracks where has shrunk |
|                       |                                                                                  |

#### Finding Photos