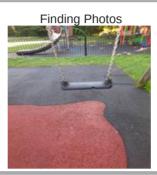

### **Mattas - Finding**

| Asset                 | Mattas                                                                           |
|-----------------------|----------------------------------------------------------------------------------|
| Finding Title         | Surface - Perimeter of Surface Shrunk from Edgings                               |
| Finding Group         | Maintenance                                                                      |
| Cause                 | Routine                                                                          |
| Finding Status        | Open                                                                             |
| Finding Creation Date | 31/08/2023 07:02:43                                                              |
| Resolve By Date       |                                                                                  |
| Finding Resolved Date |                                                                                  |
| Risk Level            | Medium                                                                           |
| Finding Notes         | Surface under both swings had potential trip hazard, Has cracks where has shrunk |
|                       |                                                                                  |

#### Finding Photos