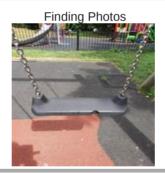

### **Mattas - Finding**

| Asset                 | Mattas                                                                           |
|-----------------------|----------------------------------------------------------------------------------|
| Finding Title         | Surface - Perimeter of Surface Shrunk from Edgings                               |
| Finding Group         | Maintenance                                                                      |
| Cause                 | Routine                                                                          |
| Finding Status        | Open                                                                             |
| Finding Creation Date | 31/08/2023 07:02:43                                                              |
| Resolve By Date       |                                                                                  |
| Finding Resolved Date |                                                                                  |
| Risk Level            | Medium                                                                           |
| Finding Notes         | Surface under both swings had potential trip hazard, Has cracks where has shrunk |
|                       |                                                                                  |

#### Finding Photos