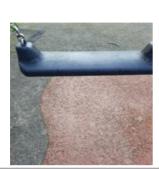

### **Mattas - Finding**

| Asset                 | Mattas                                                                           |
|-----------------------|----------------------------------------------------------------------------------|
| Finding Title         | Surface - Perimeter of Surface Shrunk from Edgings                               |
| Finding Group         | Maintenance                                                                      |
| Cause                 | Routine                                                                          |
| Finding Status        | Open                                                                             |
| Finding Creation Date | 31/08/2023 07:02:43                                                              |
| Resolve By Date       |                                                                                  |
| Finding Resolved Date |                                                                                  |
| Risk Level            | Medium                                                                           |
| Finding Notes         | Surface under both swings had potential trip hazard, Has cracks where has shrunk |
|                       |                                                                                  |

#### Finding Photos