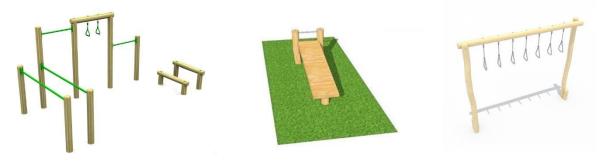

# **Outdoor Gym Equipment (Yellow)**

Multigym, knee-up bench and trapeze swing arranged in a small circuit approx. 10m x 10m. Grass with safety matting under equipment, lets grass grow through.

**Location:** Beside the pavilion, but not under the tree <a href="https://w3w.co/spine.crowd.move">https://w3w.co/spine.crowd.move</a>.