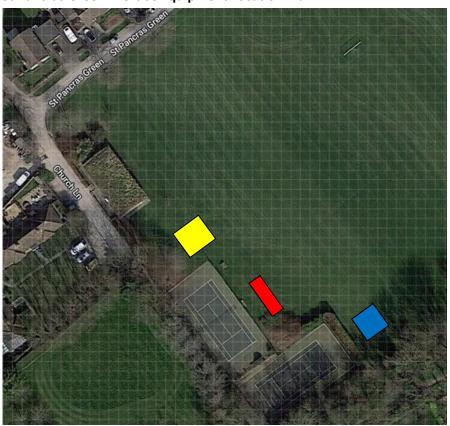

### St Pancras Green Exercise Equipment Location Plan

# **Outdoor Gym Equipment (Yellow)**

Multigym, knee-up bench and trapeze swing arranged in a small circuit approx. 10m x 10m. Grass with safety matting under equipment, lets grass grow through.

**Location:** Beside the pavilion, but not under the tree <a href="https://w3w.co/spine.crowd.move">https://w3w.co/spine.crowd.move</a>.

### **Boule Court (Red)**

12m x 3m. Compacted limestone surface.

**Location:** The corner between the tennis courts, leaving space for the dog walkers who use the space, making sure there is space so that dogs don't have to cross the court while their owners sit on the seating by the tennis courts. The seating may need to be moved slightly to give dogs access to clear grass to play fetch. https://w3w.co/plug.harp.cycle

# Basketball (Blue)

50 m2 ((7.95m x 6.3m) tarmac with a basketball hoop and a netball goal. For comparison the tennis court is 20m wide at its narrow end. Located approximately as shown to avoid tree roots and leaf fall as far as possible.

#### Location

In the corner tucked behind the lower tennis court <a href="https://w3w.co/handy.surely.wizard">https://w3w.co/handy.surely.wizard</a>

Boxes are not to exact scale, correct dimensions are in the text.