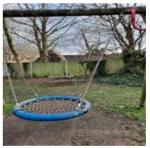

#### **Cradle Swing Unit - Findings**

| Asset                 | Cradle Swing Unit               |
|-----------------------|---------------------------------|
| Finding Title         | Swing - Anti-wrap shells - Worn |
| Finding Group         | Maintenance                     |
| Cause                 | Wear and Tear                   |
| Finding Status        | Open                            |
| Finding Creation Date | 27/02/2023 14:19:51             |
| Resolve By Date       |                                 |
| Finding Resolved Date |                                 |
| Risk Level            | Medium                          |
| Finding Notes         | Rubber around swing worn        |
| Finding Photos        |                                 |