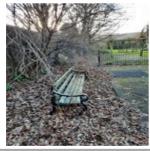

#### Site - Kingston Play Area - Findings

| Asset                 | Site - Kingston Play Area                     |
|-----------------------|-----------------------------------------------|
| Finding Title         | Site - Overhanging branches                   |
| Finding Group         | Maintenance                                   |
| Cause                 | Wear and Tear                                 |
| Finding Status        | Open                                          |
| Finding Creation Date | 27/02/2023 14:13:10                           |
| Resolve By Date       |                                               |
| Finding Resolved Date |                                               |
| Risk Level            | Low                                           |
| Finding Notes         | Overhanging branches and leaves need clearing |
|                       | Finding Photos                                |

### Site - Kingston Play Area - Findings

| Asset                 | Site - Kingston Play Area                                                 |
|-----------------------|---------------------------------------------------------------------------|
| Finding Title         | Autumn leaves need lifting                                                |
| Finding Group         | Maintenance                                                               |
| Cause                 | Routine                                                                   |
| Finding Status        | Open                                                                      |
| Finding Creation Date | 30/01/2023 14:45:38                                                       |
| Resolve By Date       |                                                                           |
| Finding Resolved Date |                                                                           |
| Risk Level            | Low                                                                       |
| Finding Notes         | Leaves need clearing from site and overhanging branches need cutting back |