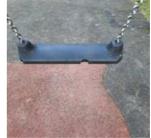

| Asset                 | Team Swing                              |
|-----------------------|-----------------------------------------|
| Finding Title         | Item - Rubber damaged/loose/missing     |
| Finding Group         | Maintenance                             |
| Cause                 | Wear and Tear                           |
| Finding Status        | Closed                                  |
| Finding Creation Date | 27/02/2023 14:16:04                     |
| Resolve By Date       |                                         |
| Finding Resolved Date | 27/02/2023 14:27:31                     |
| Risk Level            | Medium                                  |
| Finding Notes         | Rubber is cracked on seat and splitting |
|                       | Finding Photos                          |
|                       |                                         |