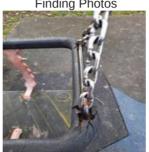

#### **Cradle Swing Unit - Findings**

| Asset                 | Cradle Swing Unit               |
|-----------------------|---------------------------------|
| Finding Title         | Swing - Anti-wrap shells - Worn |
| Finding Group         | Maintenance                     |
| Cause                 | Wear and Tear                   |
| Finding Status        | Open                            |
| Finding Creation Date | 27/02/2023 14:19:51             |
| Resolve By Date       |                                 |
| Finding Resolved Date |                                 |
| Risk Level            | Medium                          |
| Finding Notes         | Rubber around swing worn        |
| Finding Photos        |                                 |