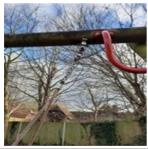

#### Site - Kingston Play Area - Findings

| Asset                 | Site - Kingston Play Area                     |
|-----------------------|-----------------------------------------------|
| Finding Title         | Site - Overhanging branches                   |
| Finding Group         | Maintenance                                   |
| Cause                 | Wear and Tear                                 |
| Finding Status        | Open                                          |
| Finding Creation Date | 27/02/2023 14:13:10                           |
| Resolve By Date       |                                               |
| Finding Resolved Date |                                               |
| Risk Level            | Low                                           |
| Finding Notes         | Overhanging branches and leaves need clearing |
|                       | Finding Photos                                |