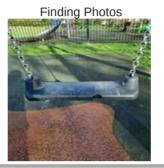

### Flat Seat - Findings

| Asset                 | Flat Seat                                         |
|-----------------------|---------------------------------------------------|
| Finding Title         | Item - Rubber missing                             |
| Finding Group         | Maintenance                                       |
| Cause                 | Wear and Tear                                     |
| Finding Status        | Open                                              |
| Finding Creation Date | 28/07/2022 14:10:08                               |
| Resolve By Date       | 25/08/2022 14:11:23                               |
| Finding Resolved Date |                                                   |
| Risk Level            | Medium                                            |
| Finding Notes         | Rubber is missing from seat. Seat needs replacing |
|                       | Finding Photos                                    |