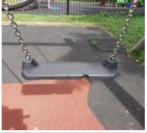

### Flat Seat - Findings

| Asset                 | Flat Seat                                         |
|-----------------------|---------------------------------------------------|
| Finding Title         | Item - Rubber missing                             |
| Finding Group         | Maintenance                                       |
| Cause                 | Wear and Tear                                     |
| Finding Status        | Open                                              |
| Finding Creation Date | 28/07/2022 14:10:08                               |
| Resolve By Date       | 25/08/2022 14:11:23                               |
| Finding Resolved Date |                                                   |
| Risk Level            | Medium                                            |
| Finding Notes         | Rubber is missing from seat. Seat needs replacing |
|                       | Finding Photos                                    |