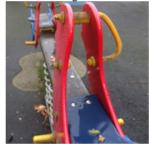

### Parrot See Saw - Finding

| Asset                 | Parrot See Saw                                      |
|-----------------------|-----------------------------------------------------|
| Finding Title         | Item - Broken                                       |
| Finding Group         | Maintenance                                         |
| Cause                 | Unknown                                             |
| Finding Status        | Open                                                |
| Finding Creation Date | 28/10/2020 09:28:00                                 |
| Resolve By Date       | 27/11/2020 09:30:00                                 |
| Finding Resolved Date |                                                     |
| Risk Level            | Medium                                              |
| Finding Notes         | Handle broken off. This still has not been repaired |
|                       | Finding Photos                                      |