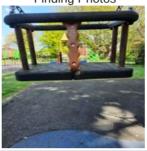

### **Cradle Swing Unit - Findings**

| Asset                 | Cradle Swing Unit           |
|-----------------------|-----------------------------|
| Finding Title         | Item - Corrosion            |
| Finding Group         | Maintenance                 |
| Cause                 | Wear and Tear               |
| Finding Status        | Open                        |
| Finding Creation Date | 26/04/2022 13:29:25         |
| Resolve By Date       |                             |
| Finding Resolved Date |                             |
| Risk Level            | Medium                      |
| Finding Notes         | Rubber is cracking on swing |
|                       | Finding Photos              |