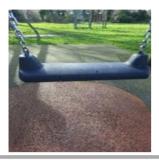

### Flat Seat - Findings

| Asset                 | Flat Seat                                         |
|-----------------------|---------------------------------------------------|
| Finding Title         | Item - Rubber missing                             |
| Finding Group         | Maintenance                                       |
| Cause                 | Wear and Tear                                     |
| Finding Status        | Open                                              |
| Finding Creation Date | 28/07/2022 14:10:08                               |
| Resolve By Date       | 25/08/2022 14:11:23                               |
| Finding Resolved Date |                                                   |
| Risk Level            | Medium                                            |
| Finding Notes         | Rubber is missing from seat. Seat needs replacing |
|                       | Finding Photos                                    |